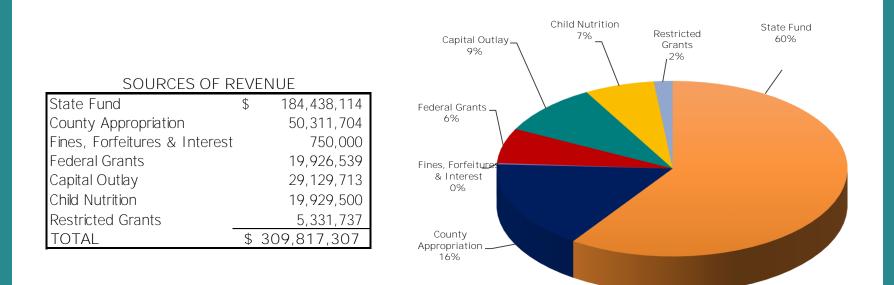

| Revenue                           | 2018-2019     | 2019-2020     | \$ Difference | % Difference |
|-----------------------------------|---------------|---------------|---------------|--------------|
| State Public School Fund          | \$180,604,773 | \$184,438,114 | \$ 3,833,341  | 2.12%        |
| <b>County Appropriation - GCS</b> | 45,216,704    | 46,651,704    | 1,435,000     | 3.17%        |
| County - Charter School Pmts      | 3,135,000     | 3,660,000     | 525,000       | 16.75%       |
| Fines, Forfeitures and Interest   | 750,000       | 750,000       | -             | 0.00%        |
| GCS Fund Balance                  | -             | -             | -             | 0.00%        |
| Federal Grants Fund               | 416,814       | 19,926,539    | 19,509,725    | 4680.68%     |
| Other Special Revenue             | 5,138,670     | 5,331,737     | 193,067       | 3.76%        |
| Subtotal                          | \$235,261,961 | \$260,758,094 | \$ 25,496,133 | 10.84%       |
| Capital Outlay Fund               | 8,197,431     | 29,129,713    | 20,932,282    | 255.35%      |
| Child Nutrition Fund              | 19,001,616    | 19,929,500    | 927,884       | 4.88%        |
| <b>REVENUE - ALL FUNDS</b>        | \$262,461,008 | \$309,817,307 | \$ 47,356,299 | 18.04%       |