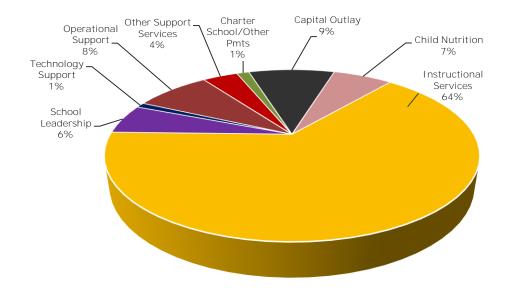

Note: Details are provided in the Budget Resolution

| Expense                 | 2018-2019     | 2019-2020     | \$ Difference | % Difference |
|-------------------------|---------------|---------------|---------------|--------------|
| Instructional Services  | \$175,172,580 | \$199,207,612 | \$ 24,035,032 | 13.72%       |
| School Leadership       | 16,516,588    | 17,326,254    | 809,666       | 4.90%        |
| Technology Support      | 3,109,764     | 2,961,808     | (147,956)     | -4.76%       |
| Operational Support     | 26,768,476    | 25,180,293    | (1,588,183)   | -5.93%       |
| Other Support Services  | 10,485,413    | 11,859,750    | 1,374,337     | 13.11%       |
| Charter School Payments | 3,135,000     | 3,660,000     | 525,000       | 16.75%       |
| Other Payments          | 20,841        | 509,100       | 488,259       | 2342.78%     |
| Subtotal                | \$235,208,662 | \$260,704,817 | \$ 25,496,155 | 10.84%       |
| Capital Outlay Fund     | 8,197,431     | 29,129,713    | 20,932,282    | 255.35%      |
| Child Nutrition Fund    | 19,054,915    | 19,982,777    | 927,862       | 4.87%        |
| EXPENSE - ALL FUNDS     | \$262,461,008 | \$309,817,307 | \$ 47,356,299 | 18.04%       |

#### BUDGETED EXPENDITURES

| Instructional Services    | \$<br>199,207,612 |
|---------------------------|-------------------|
| School Leadership         | 17,326,254        |
| Technology Support        | 2,961,808         |
| Operational Support       | 25,180,293        |
| Other Support Services    | 11,859,750        |
| Charter School/Other Pmts | 4,169,100         |
| Capital Outlay            | 29,129,713        |
| Child Nutrition           | 19,982,777        |
| TOTAL                     | \$<br>309,817,307 |